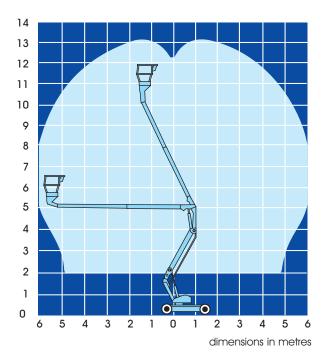

## AB38N/38W boom lift specifications

|                                   | AB38N                                  | AB38W       |
|-----------------------------------|----------------------------------------|-------------|
| max. working height               | 13.5m                                  | 13.5m       |
| max. platform height              | 11.5m                                  | 11.5m       |
| max. working outreach             | 6.1m                                   | 6.1m        |
| clearance height at max. outreach | 5.4m                                   | 5.4m        |
| platform capacity (SWL)           | 215kg                                  | 215kg       |
| platform size - outside           | 0.6m x 1.2m                            | 0.6m x 1.2m |
| width A                           | 1.50m                                  | 1.72m       |
| stowed height <b>B</b>            | 2.0m                                   | 2.0m        |
| stowed length <b>c</b>            | 4.04m                                  | 4.04m       |
| gross weight                      | 3760kg                                 | 3160kg      |
| gradeability                      | 19.5°/ 36%                             | 19.5°/ 36%  |
| inside turning radius             | 0.4m                                   | 0.4m        |
| outside turning radius            | 2.4m                                   | 2.66m       |
| ground clearance                  | 150mm                                  | 150mm       |
| max. drive speed stowed           | 4.0km/h                                | 4.0km/h     |
| max. drive speed elevated         | 0.7km/h                                | 0.7km/h     |
| control system                    | smooth, one-hand proportional controls |             |
| power source                      | 8 x 6V, 220Ah batteries                |             |
|                                   |                                        |             |