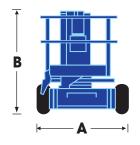

## AB38N/38W boom lift specifications

|                                   | AB38N                                  | AB38W       |
|-----------------------------------|----------------------------------------|-------------|
| max. working height               | 13.5m                                  | 13.5m       |
| max. platform height              | 11.5m                                  | 11.5m       |
| max. working outreach             | 6.1m                                   | 6.1m        |
| clearance height at max. outreach | 5.4m                                   | 5.4m        |
| platform capacity (SWL)           | 215kg                                  | 215kg       |
| platform size - outside           | 0.6m x 1.2m                            | 0.6m x 1.2m |
| width A                           | 1.50m                                  | 1.72m       |
| stowed height <b>B</b>            | 2.0m                                   | 2.0m        |
| stowed length <b>c</b>            | 4.04m                                  | 4.04m       |
| gross weight                      | 3760kg                                 | 3160kg      |
| gradeability                      | 19.5°/ 36%                             | 19.5°/ 36%  |
| inside turning radius             | 0.4m                                   | 0.4m        |
| outside turning radius            | 2.4m                                   | 2.66m       |
| ground clearance                  | 150mm                                  | 150mm       |
| max. drive speed stowed           | 4.0km/h                                | 4.0km/h     |
| max. drive speed elevated         | 0.7km/h                                | 0.7km/h     |
| control system                    | smooth, one-hand proportional controls |             |
| power source                      | 8 x 6V, 220Ah batteries                |             |
|                                   |                                        |             |