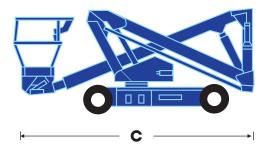

## AB38N/38W boom lift specifications

|                                   | AB38N                                  | AB38W       |
|-----------------------------------|----------------------------------------|-------------|
| max. working height               | 13.5m                                  | 13.5m       |
| max. platform height              | 11.5m                                  | 11.5m       |
| max. working outreach             | 6.1m                                   | 6.1m        |
| clearance height at max. outreach | 5.4m                                   | 5.4m        |
| platform capacity (SWL)           | 215kg                                  | 215kg       |
| platform size - outside           | 0.6m x 1.2m                            | 0.6m x 1.2m |
| width A                           | 1.50m                                  | 1.72m       |
| stowed height <b>B</b>            | 2.0m                                   | 2.0m        |
| stowed length <b>c</b>            | 4.04m                                  | 4.04m       |
| gross weight                      | 3760kg                                 | 3160kg      |
| gradeability                      | 19.5°/ 36%                             | 19.5°/ 36%  |
| inside turning radius             | 0.4m                                   | 0.4m        |
| outside turning radius            | 2.4m                                   | 2.66m       |
| ground clearance                  | 150mm                                  | 150mm       |
| max. drive speed stowed           | 4.0km/h                                | 4.0km/h     |
| max. drive speed elevated         | 0.7km/h                                | 0.7km/h     |
| control system                    | smooth, one-hand proportional controls |             |
| power source                      | 8 x 6V, 220Ah batteries                |             |
|                                   |                                        |             |