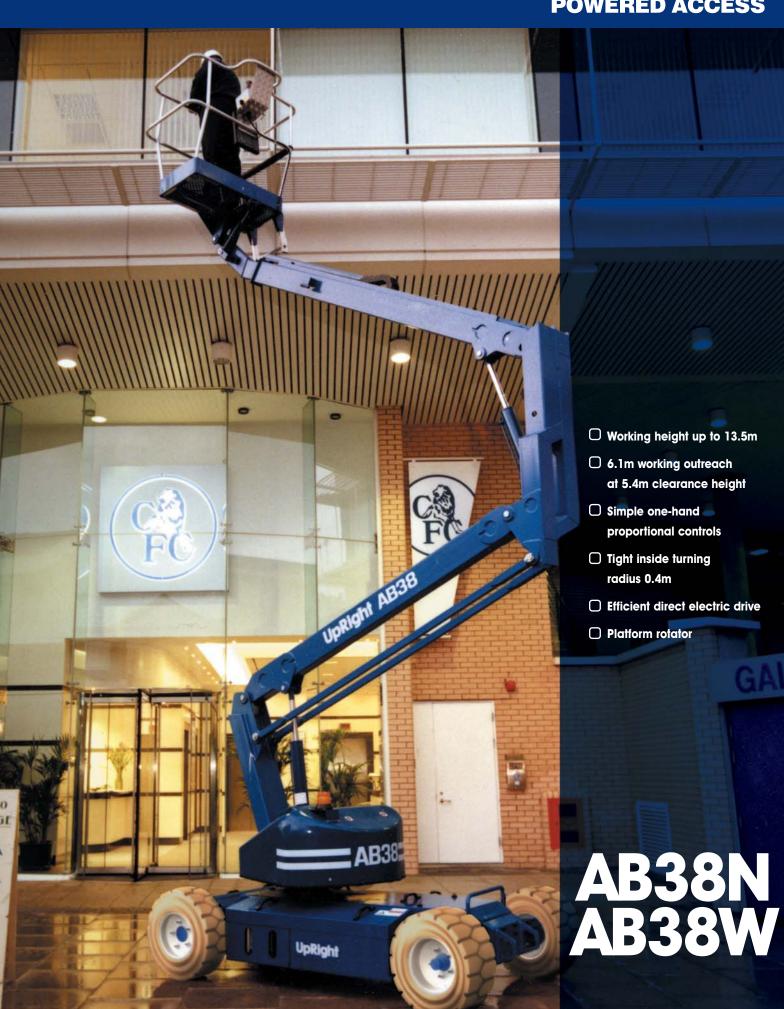

## AB38N/38W boom lift specifications

|                                   | AB38N                                  | AB38W       |
|-----------------------------------|----------------------------------------|-------------|
| max. working height               | 13.5m                                  | 13.5m       |
| max. platform height              | 11.5m                                  | 11.5m       |
| max. working outreach             | 6.1m                                   | 6.1m        |
| clearance height at max. outreach | 5.4m                                   | 5.4m        |
| platform capacity (SWL)           | 215kg                                  | 215kg       |
| platform size - outside           | 0.6m x 1.2m                            | 0.6m x 1.2m |
| width A                           | 1.50m                                  | 1.72m       |
| stowed height <b>B</b>            | 2.0m                                   | 2.0m        |
| stowed length <b>c</b>            | 4.04m                                  | 4.04m       |
| gross weight                      | 3760kg                                 | 3160kg      |
| gradeability                      | 19.5°/ 36%                             | 19.5°/ 36%  |
| inside turning radius             | 0.4m                                   | 0.4m        |
| outside turning radius            | 2.4m                                   | 2.66m       |
| ground clearance                  | 150mm                                  | 150mm       |
| max. drive speed stowed           | 4.0km/h                                | 4.0km/h     |
| max. drive speed elevated         | 0.7km/h                                | 0.7km/h     |
| control system                    | smooth, one-hand proportional controls |             |
| power source                      | 8 x 6V, 220Ah batteries                |             |
|                                   |                                        |             |

#### standard features

- Proportional one-hand controls
- Manual platform rotator
- Minimal front boom overhang
- Ultra-tight inside turning radius
- Tilt alarm
- Large, two person platform
- Direct DC drive parallel wired wheel motors
- Non-marking tyres
- Duplicate boom controls at ground level
- 1 year parts and labour warranty
- 5 year structural warranty